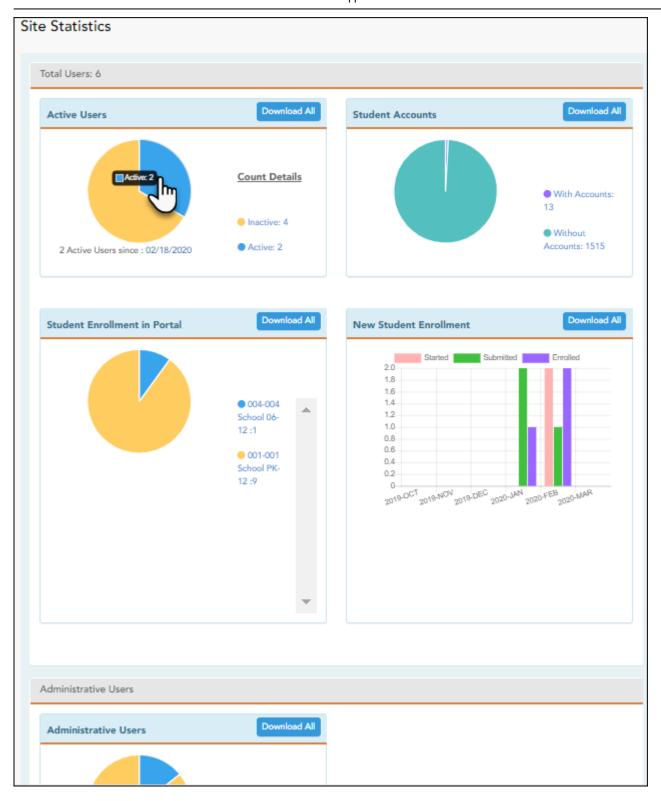

The following information is displayed:

| Total Users                     | Provides a count of all ParentPortal users in the district.                                                                                                                                                                                                                    |
|---------------------------------|--------------------------------------------------------------------------------------------------------------------------------------------------------------------------------------------------------------------------------------------------------------------------------|
| Active Users                    | Provides data about the number of users who have logged on since a particular date.                                                                                                                                                                                            |
| Student Accounts                | Provides data about students associated with a ParentPortal account (includes student accounts).                                                                                                                                                                               |
| Student Enrollment in<br>Portal | Provides data about returning students who have registered online using ParentPortal (whether they have started and/or completed the process).                                                                                                                                 |
| New Student<br>Enrollment       | Provides data about students who have enrolled online using ParentPortal (whether they have started and/or completed the process).  NOTE: In the Status column on the downloaded spreadsheet:  Code 1 = Started (pink)  Code 2 = Submitted (green)  Code 3 = Enrolled (purple) |