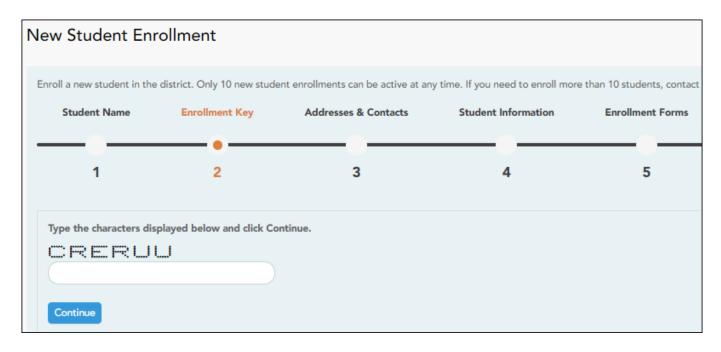

## **Table of Contents**

iii

For this option, a key is generated once you correctly enter the CAPTCHA code. To do this, follow these steps:

This option is primarily used during a short-term enrollment event, such as Kinder Roundup.

☐ Type the CAPTCHA code exactly as it appears on the page.

☐ Click **Continue**.

If you typed the CAPTCHA code correctly, the message "Your key has been created and verified!" is displayed.

Also, the parent will receive an enrollment key by email. The parent should save this information for his records.