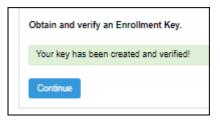

☐ Type the CAPTCHA code exactly as it appears on the page.

☐ Click **Continue**.

If you typed the CAPTCHA code correctly, the message "Your key has been created and verified!" is displayed.

Also, the parent will receive an enrollment key by email. The parent should save this information for his records.