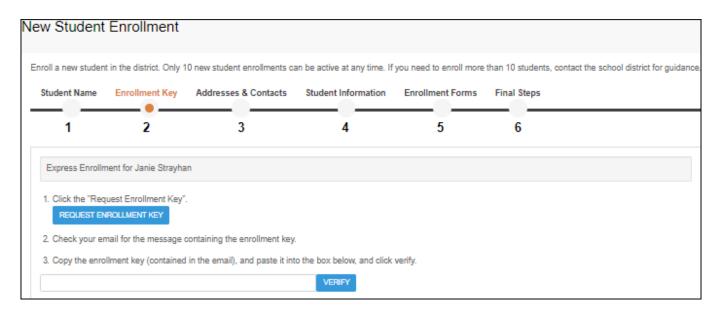

## **Table of Contents**

For this option, an enrollment key is sent to you in an email message.

Once you obtain the key, you can enter the key on this page to complete the process. To do this, follow these steps:

☐ Click **REQUEST ENROLLMENT KEY** to request an enrollment key for your student.

A message is sent to your email address that contains the new 16-character student enrollment key.

☐ Check your email inbox for the message that contains the enrollment key.

| <b>Enrollment Key</b> | You must enter the exact enrollment key in order to complete the enrollment        |
|-----------------------|------------------------------------------------------------------------------------|
|                       | process. The easiest way to enter the code accurately is to copy it from the email |
|                       | message and paste it into the field.                                               |

## ☐ Click **VERIFY**.

If you typed the enrollment key correctly, the message "Your key has been created and verified!" is displayed.