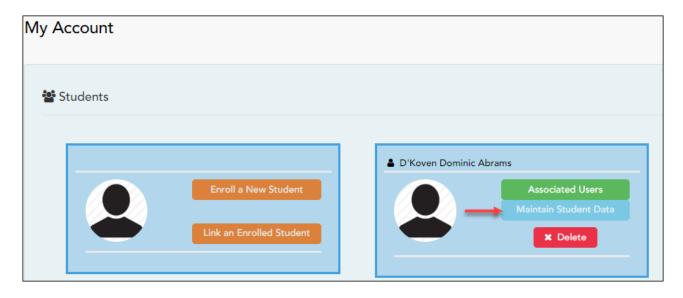

#### ASCENDER ParentPortal > My Account

☐ From the My Account page, click **Maintain Student Data**.

The Student Data Maintenance page opens.

 $\square$  In the left-side navigation bar, click **Student Data Editing** to expand and view the forms that can be updated.