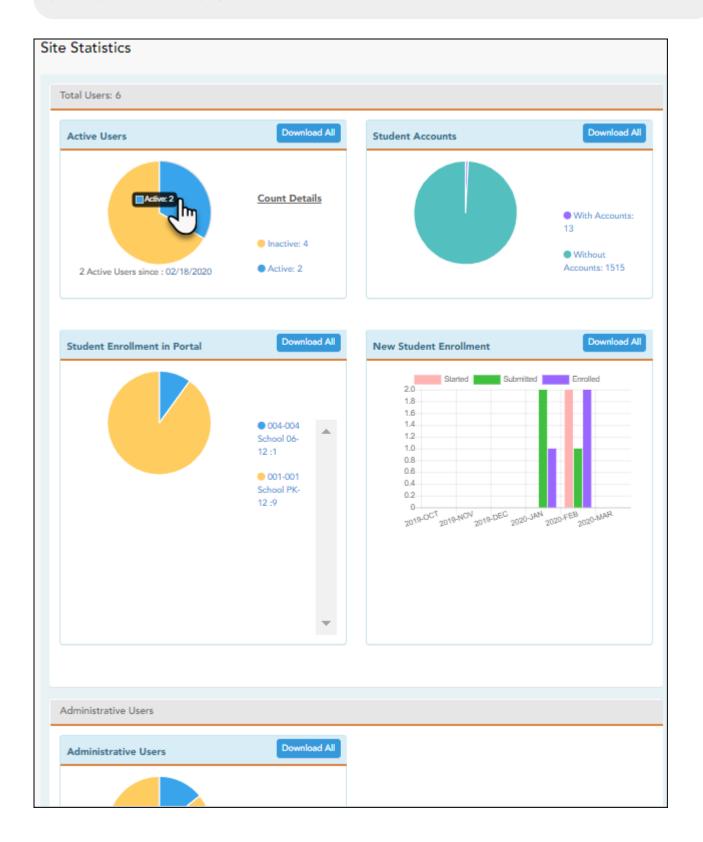

#### ASCENDER ParentPortal Admin > Admin Menu > Site Statistics

This page provides information about form usage across the district or campus, or for a specific parent/guardian, is displayed. Archived forms are not included in these counts.

- Click each graph to view additional details.
- Click on sections of a graph or the adjacent legend to download a csv file containing details for a particular section.

The following information is displayed:

| Total Users                     | Provides a count of all ParentPortal users in the district.                                                                                                                                                                                                                                      |
|---------------------------------|--------------------------------------------------------------------------------------------------------------------------------------------------------------------------------------------------------------------------------------------------------------------------------------------------|
| Active Users                    | Provides data about the number of users who have logged on since a particular date.                                                                                                                                                                                                              |
| Student Accounts                | Provides data about students associated with a ParentPortal account (includes student accounts).                                                                                                                                                                                                 |
| Student Enrollment in<br>Portal | Provides data about returning students who have registered online using ParentPortal (whether they have started and/or completed the process).                                                                                                                                                   |
| New Student<br>Enrollment       | Provides data about students who have enrolled online using ParentPortal<br>(whether they have started and/or completed the process).<br><b>NOTE:</b> In the Status column on the downloaded spreadsheet:<br>Code 1 = Started (pink)<br>Code 2 = Submitted (green)<br>Code 3 = Enrolled (purple) |

#### **Administrative Users**

Administrative Users Provides counts of district-wide and campus-wide administrative users.

PP