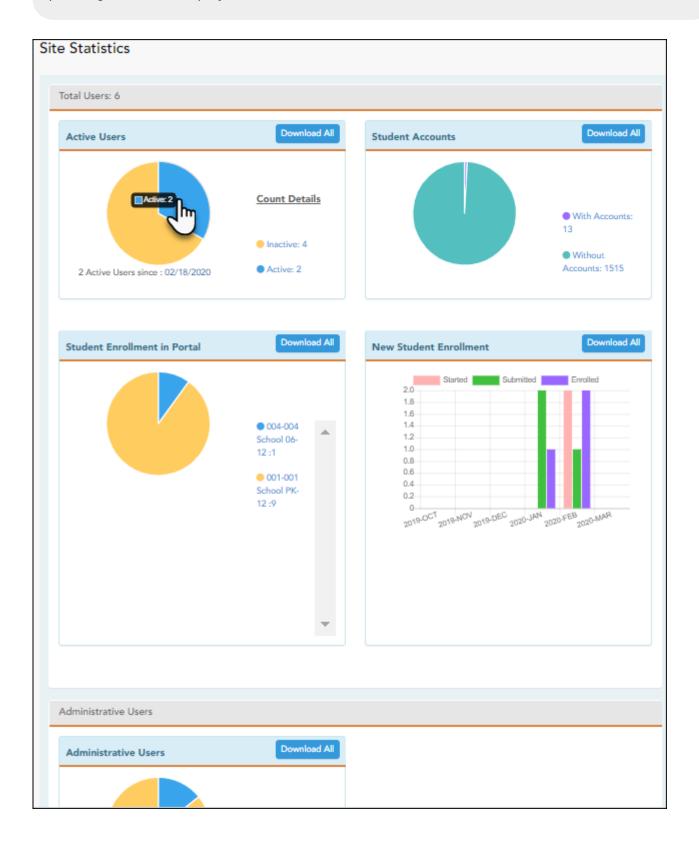

• Click each graph to view additional details.

• Click on sections of a graph or the adjacent legend to download a csv file containing details for a particular section.

The following information is displayed:

| Total Users                  | Provides a count of all ParentPortal users in the district.                                                                                                                                                                                                                    |
|------------------------------|--------------------------------------------------------------------------------------------------------------------------------------------------------------------------------------------------------------------------------------------------------------------------------|
| Active Users                 | Provides data about the number of users who have logged on since a particular date.                                                                                                                                                                                            |
| Student Accounts             | Provides data about students associated with a ParentPortal account (includes student accounts).                                                                                                                                                                               |
| Student Enrollment in Portal | Provides data about returning students who have registered online using ParentPortal (whether they have started and/or completed the process).                                                                                                                                 |
| New Student<br>Enrollment    | Provides data about students who have enrolled online using ParentPortal (whether they have started and/or completed the process).  NOTE: In the Status column on the downloaded spreadsheet:  Code 1 = Started (pink)  Code 2 = Submitted (green)  Code 3 = Enrolled (purple) |