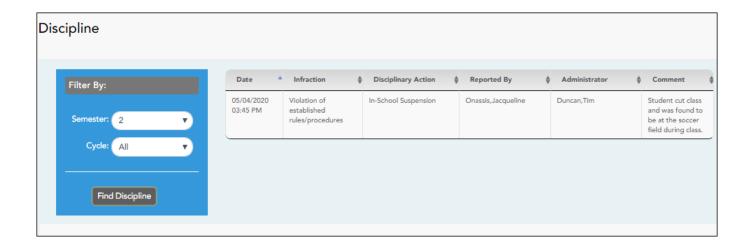

### ASCENDER Parent Portal > Discipline

The Discipline page displays your student's discipline records for the semester. You can also view records for a particular date.

#### This is not available at all districts.

If court-ordered restriction exists for a particular discipline incident, that data is restricted.

By default, all of the student's discipline records for the semester are displayed.

| Filter by To view dis | cipline records for a particular date, type the date                                                       |
|-----------------------|------------------------------------------------------------------------------------------------------------|
| Date                  | The date and time of the discipline incident are displayed.                                                |
| Infraction            | The specific violation is displayed.                                                                       |
|                       | A description of the action taken by campus officials in response to the discipline incident is displayed. |
| Reported by           | The name of the staff member who reported the incident is displayed.                                       |
| Administrator         | The name of the campus administrator who is handling the incident and taking action is displayed.          |

Additional comments about the discipline incident may be displayed in italic font below the fields, if entered by campus administrators.