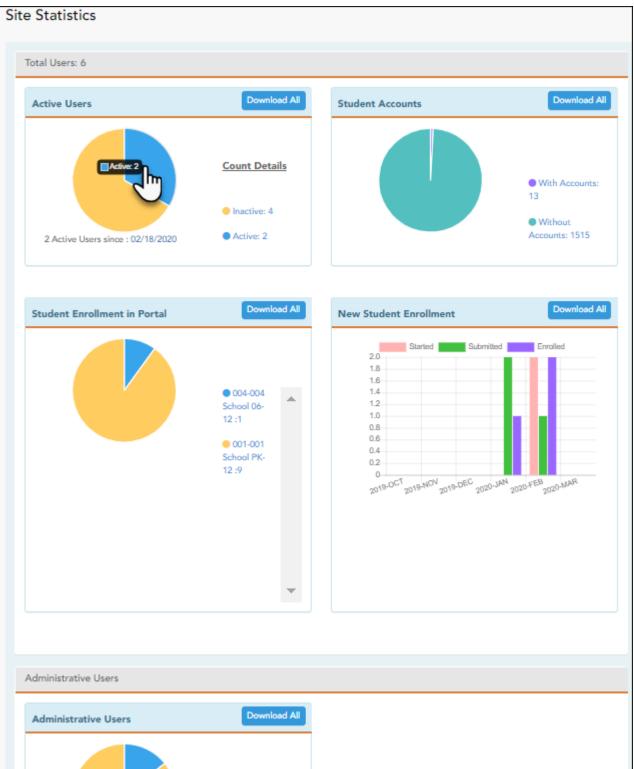

PP

This page provides information about form usage across the district or campus, or for a specific parent/guardian, is displayed. Archived forms are not included in these counts.

2025/02/13 07:50

- Click each graph to view additional details.
- Click on sections of a graph or the adjacent legend to download a csv file containing details for a particular section.

2

The following information is displayed:

| Total Users                     | Provides a count of all ParentPortal users in the district.                                                                                                                                                                                                                                      |
|---------------------------------|--------------------------------------------------------------------------------------------------------------------------------------------------------------------------------------------------------------------------------------------------------------------------------------------------|
| Active Users                    | Provides data about the number of users who have logged on since a particular date.                                                                                                                                                                                                              |
| Student Accounts                | Provides data about students associated with a ParentPortal account (includes student accounts).                                                                                                                                                                                                 |
| Student Enrollment in<br>Portal | Provides data about returning students who have registered online using<br>ParentPortal (whether they have started and/or completed the process).                                                                                                                                                |
| New Student<br>Enrollment       | Provides data about students who have enrolled online using ParentPortal<br>(whether they have started and/or completed the process).<br><b>NOTE:</b> In the Status column on the downloaded spreadsheet:<br>Code 1 = Started (pink)<br>Code 2 = Submitted (green)<br>Code 3 = Enrolled (purple) |