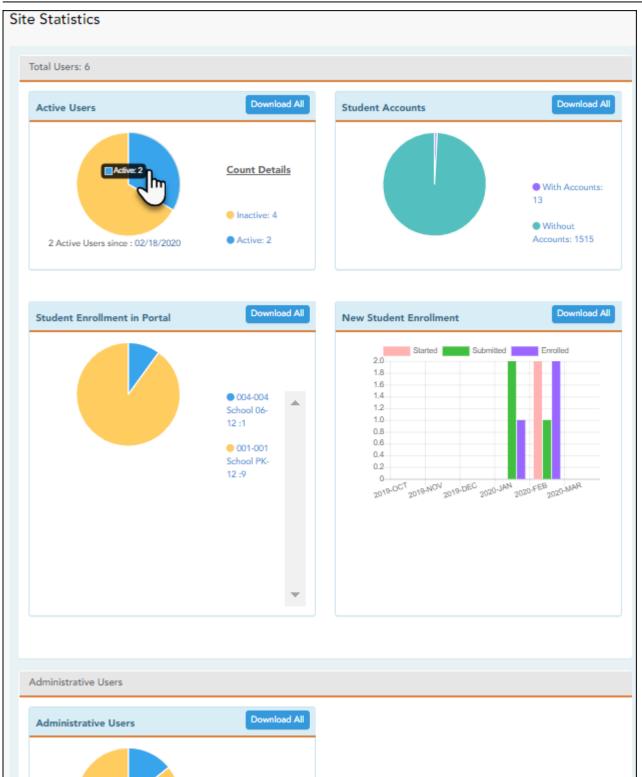

This page provides information about form usage across the district or campus, or for a specific parent/guardian, is displayed. Archived forms are not included in these counts.

1

PP

- Click each graph to view additional details.
- Click on sections of a graph or the adjacent legend to download a csv file containing details for a particular section.

2

The following information is displayed:

| Total Users                     | Provides a count of all ParentPortal users in the district.                                                                                                                                                                                                                                      |
|---------------------------------|--------------------------------------------------------------------------------------------------------------------------------------------------------------------------------------------------------------------------------------------------------------------------------------------------|
| Active Users                    | Provides data about the number of users who have logged on since a particular date.                                                                                                                                                                                                              |
| Student Accounts                | Provides data about students associated with a ParentPortal account (includes student accounts).                                                                                                                                                                                                 |
| Student Enrollment in<br>Portal | Provides data about returning students who have registered online using<br>ParentPortal (whether they have started and/or completed the process).                                                                                                                                                |
| New Student<br>Enrollment       | Provides data about students who have enrolled online using ParentPortal<br>(whether they have started and/or completed the process).<br><b>NOTE:</b> In the Status column on the downloaded spreadsheet:<br>Code 1 = Started (pink)<br>Code 2 = Submitted (green)<br>Code 3 = Enrolled (purple) |