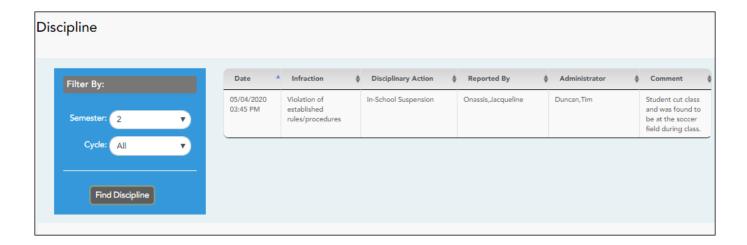

#### ASCENDER ParentPortal > Discipline

The Discipline page displays your student's discipline records for the semester. You can also view records for a particular date.

If court-ordered restriction exists for a particular discipline incident, that data is restricted.

By default, all of the student's discipline records for the semester are displayed.

| Filter by To view |    | discipline records for a particular date, type the date                                                    |
|-------------------|----|------------------------------------------------------------------------------------------------------------|
| Date              |    | The date and time of the discipline incident are displayed.                                                |
| Infraction        |    | The specific violation is displayed.                                                                       |
| Disciplinary      |    | A description of the action taken by campus officials in response to the discipline incident is displayed. |
| Reported by       |    | The name of the staff member who reported the incident is displayed.                                       |
| Administrat       | or | The name of the campus administrator who is handling the incident and taking action is displayed.          |

Additional comments about the discipline incident may be displayed in italic font below the fields, if entered by campus administrators.