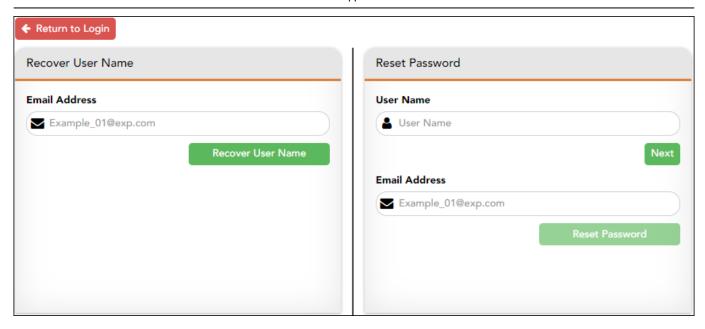

## **Reset Password**

You have two options for resetting your password: By User Name and By Email Address.

### By User Name:

| User Name | Type your User Name. |
|-----------|----------------------|
|-----------|----------------------|

☐ Click **Next**.

You are prompted to enter the answer to one of your hint questions.

 $\square$  Type the answer and click **Next**.

| Password          | Type a new password.    |
|-------------------|-------------------------|
| Re-enter Password | Re-type a new password. |

Click Finish.

The My Account page opens.

| Βv | <b>Email</b> | <b>Address:</b> |
|----|--------------|-----------------|
|----|--------------|-----------------|

| Email Address                                         | Type your email address.                                            |
|-------------------------------------------------------|---------------------------------------------------------------------|
| ☐ Click <b>Reset Password</b> .                       |                                                                     |
| A message is displayed indicat email address entered. | ting that instructions for resetting your password were sent to the |
| ☐ Click <b>Close</b> to close the messag              | ge.                                                                 |
| Return to ParentPortal, and log                       | g on using your user name and password.                             |