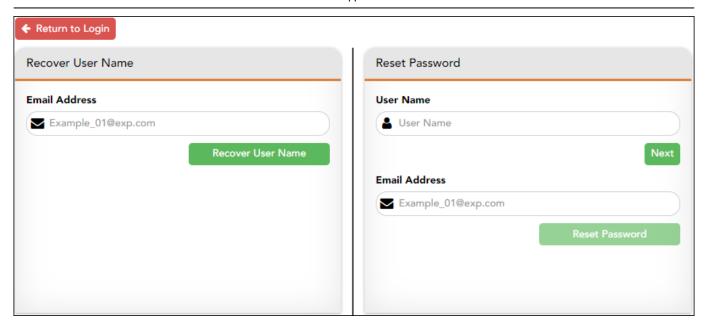

### **Reset Password**

You have two options for resetting your password: By User Name and By Email Address.

### By User Name:

**User Name** Type your User Name.

☐ Click **Next**.

You are prompted to enter the answer to one of your hint questions.

 $\square$  Type the answer and click **Next**.

| Password                 | Type a new password.    |
|--------------------------|-------------------------|
| <b>Re-enter Password</b> | Re-type a new password. |

Click Finish.

The My Account page opens.

| Empil Address Type your empil address                                                                                |
|----------------------------------------------------------------------------------------------------------------------|
| Email Address Type your email address.                                                                               |
| □ Click <b>Reset Password</b> .                                                                                      |
| A message is displayed indicating that instructions for resetting your password were sent to temail address entered. |
| ☐ Click <b>Close</b> to close the message.                                                                           |