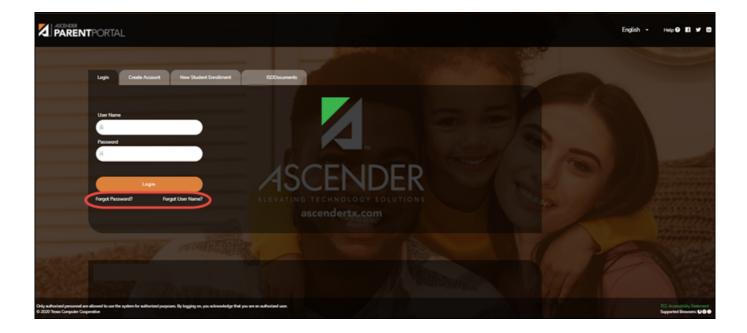

#### II. Retrieve your user name, or update your password.

If you have forgotten your password, you can reset it. You can also change your password at any time.

From the Login page, click the link below the login fields to go to the Reset Password page.

MOBILE DEVICE USERS: On a mobile device, tap Login to access this link.