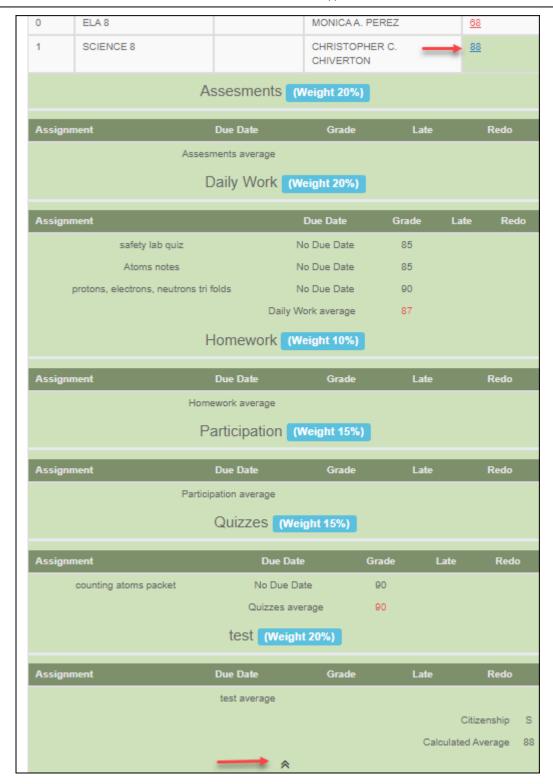

☐ Click the cycle grade to view the assignment grade details for that course-cycle.

The section expands to display all assignments, due dates, and assignment grades, as well as the weight and average for each assignment category in that course.

The Citizenship grade, Calculated Average, and Posted Average are also displayed.

 $\square$  Click the close icon  $\triangle$  to collapse the expanded view for for a particular course-cycle.

**Show All** Click to show assignment grade details for the cycle for all courses. **Hide All** Click to hide the expanded assignment grade details for all courses.