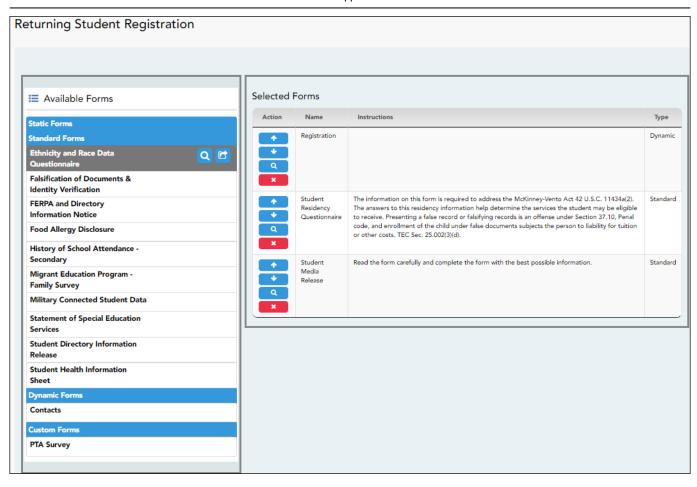

**Download Standard Forms:** 

☐ In the **Available Forms** (left) list:

- Hover over the form and click to preview the form. The form opens in a separate browser window.

- Hover over the form and click to add the form to the Online Registration group.

☐ The form is added to the **Selected Forms** (right) list:

**IMPORTANT:** Once a form is added to the group, it is live. There is no Save button.

| Instructions | The instructions are displayed, as entered in <b>Form Instructions</b> on Form Management > Form Creator. |
|--------------|-----------------------------------------------------------------------------------------------------------|
| Туре         | The form type is displayed.                                                                               |

☐ You can modify the order in which the forms are displayed in ParentPortal:

- Click to move the form up the list.
- Click to move the form down the list.

#### ☐ Under **Selected Forms**:

- Click to preview the form. The form opens in a separate browser window.
- Click to delete the form from the group.

You are prompted to confirm that you want to delete the form. Click **OK**. The form is removed from the list on the right and moved back to the **Available Forms** list on the left.