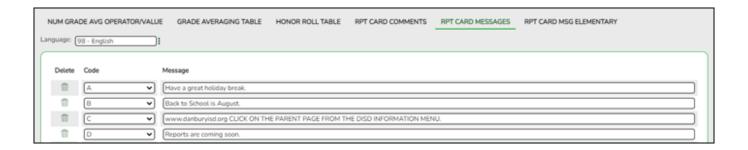

#### **Update data:**

**Language** Click to select the language in which the messages will be entered.

If messages exist, they are displayed in the selected language.

☐ Click **+Add** to add a message.

A blank row is added to the grid.

#### **Code** Select the code for the message.

Codes A-T are for standard messages.

To create a failing message, scroll to the bottom of the drop-down list to select *Failing Message*.

If the option to print failing message is selected, and a student has a 69 or lower in any of his grades in the cycle specified for the report card/IPR being printed, the failing message prints on the report card/IPR. The failing message only prints for students with a failing grade for the cycle being printed.

**Message** Type the message that corresponds to the code, up to 80 characters.

☐ To edit a message, type over the existing data.

2024/05/18 23:35 1 Report Card Messages