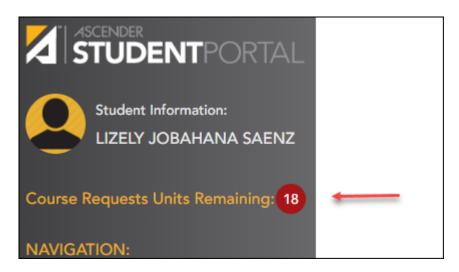

### **Units Remaining:**

To begin selecting courses, you must have the appropriate number of **Units Remaining** available. The **Units Remaining** field is located in the left-side navigation bar.

**Units Remaining** is the number of units available for you to select from the **Available Courses** section.

- Most courses are worth two units because the course is two semesters long. The units depend on your campus and the number of semesters required for the course.
- The number of units required for each course is displayed in the **Units** column of the **Available Courses** section.
- Once **Units Remaining** is zero, a warning message is displayed notifying you that you will not be able to select additional courses unless you remove a previously selected course from the **Requested Courses** section.
  - Units Remaining will decrease as you add courses.
  - **Units Remaining** will increase as you remove courses.