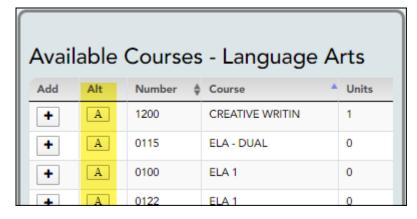

### Select alternate courses:

• From the **Available Courses** list, click A to add an alternate course.

A pop-up window opens allowing you to select the course for which you want to add this alternate course.

#### NOTE:

- Only courses with an assigned course number are available.
- Only three alternate courses may be selected per course.
- A proxy course (i.e., a group of courses that are scheduled together) cannot be added as an alternate.