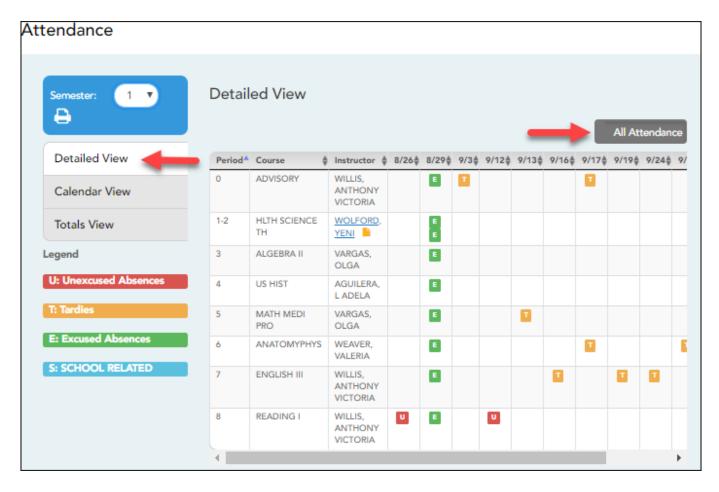

#### **Detailed Attendance**

Detailed Attendance (All Attendance) is the default view.

Your schedule is displayed. The date appears in the column heading *only* if you were marked absent or tardy for any period during that day.

If you were present and on time for the entire day, nothing appears for the date.

If you were *not* present for the entire class, a code appears for the period and date. A description of each code is displayed in the **Legend**.

☐ Click or tap the **All Attendance** button to toggle to see all types.

All applicable codes are listed in the **Legend**.

☐ Click or tap the **Detailed** button to return to **Simple** view.

**MOBILE DEVICE USERS:** On a mobile device, if you have numerous absences, you may need to tap a row to open the Details view in order to see all absences for a particular class.