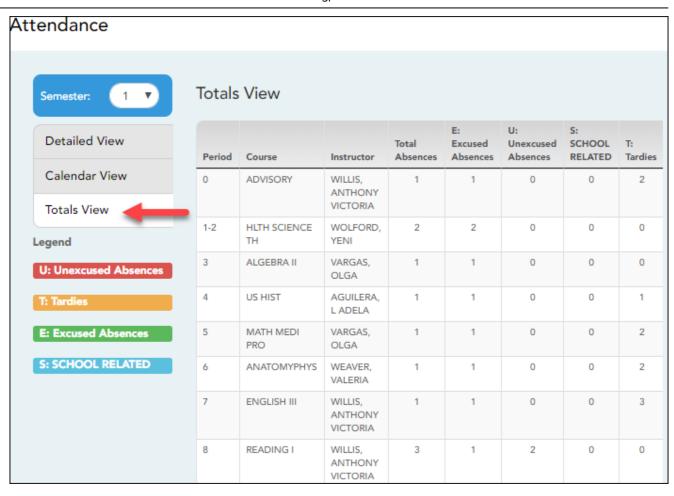

### **Totals View**

☐ Click or tap **Totals View**.

Your classes are listed by period, and the total number of excused absences, unexcused absences, school-related absences (e.g., UIL events or field trips), and tardies for the selected semester are listed.

The **Total Absences** column displays semester totals for all absence types, excluding tardies.

**Instructor** If the instructor has provided an email address, his name is displayed as a link to his email address.

**MOBILE DEVICE USERS:** Tap a row to view semester totals for the class.