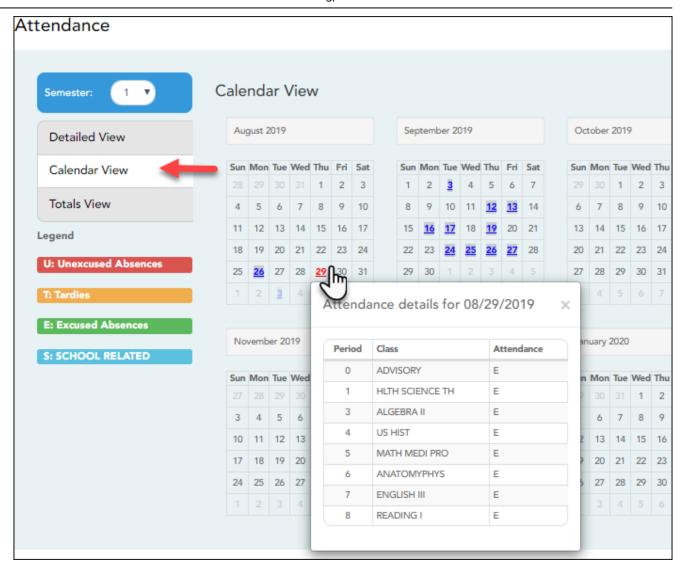

### **Calendar View**

☐ Click or tap **Calendar View**.

All months for the selected semester are displayed.

If you were not present for the entire class for any period of the day, the code is listed on that calendar date for each period you were not fully present.