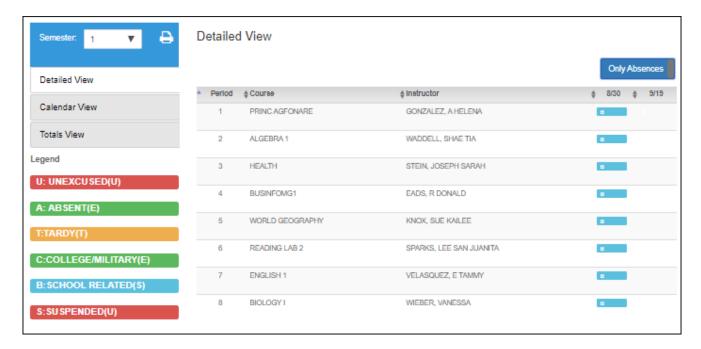

#### All Attendance/Only Absences View

The **Only Absences** view is selected by default, which displays the four main absence types:

- Unexcused Absence (U)
- Tardy (T)
- Excused Absence (E)
- School Related (S)

☐ Click or tap the **All Attendance** button to toggle to see all types.

All applicable codes are listed in the **Legend**.

☐ Click or tap the **Detailed** button to return to **Simple** view.

**MOBILE DEVICE USERS:** On a mobile device, if you have numerous absences, you may need to tap a row to open the Details view in order to see all absences for a particular class.