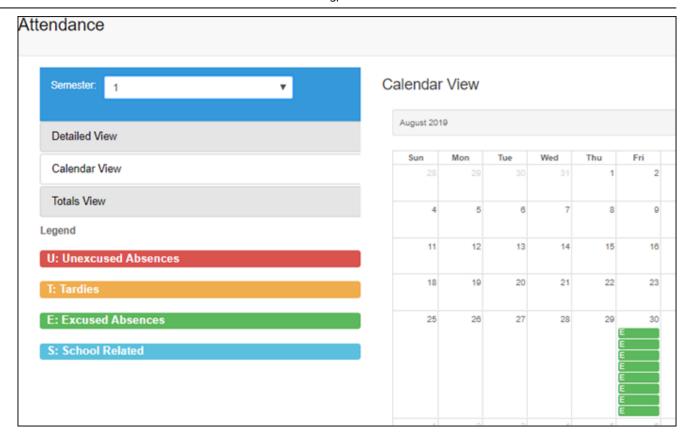

### **Calendar View**

☐ Click or tap **Calendar View**.

All months for the selected semester are displayed.

If you were not present for the entire class for any period of the day, the code is listed on that calendar date for each period you were not fully present.