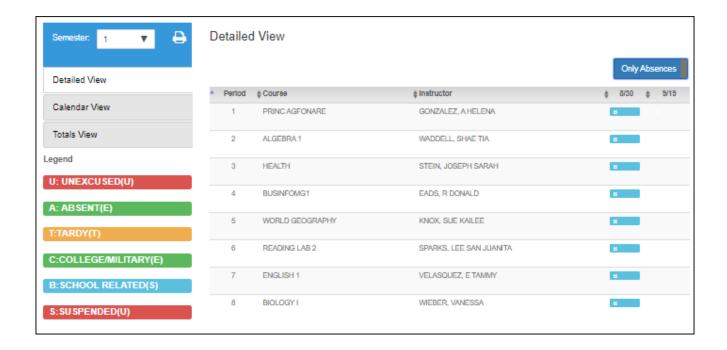

#### All Attendance/Only Absences View

The **All Attendance** view is selected by default, which displays the four main absence types:

- Unexcused Absence (U)
- Tardy (T)
- Excused Absence (E)
- School Related (S)

☐ Click or tap the **Only Absences** button to toggle to see all types.

All applicable codes are listed in the **Legend**, including the following additional types:

- College/Military (C) (Excused)
- Suspended (S) (Unexcused)

☐ Click or tap **All Attendance** to return to the original view.

**MOBILE DEVICE USERS:** On a mobile device, if you have numerous absences, you may need to tap a row to open the Details view in order to see all absences for a particular class.