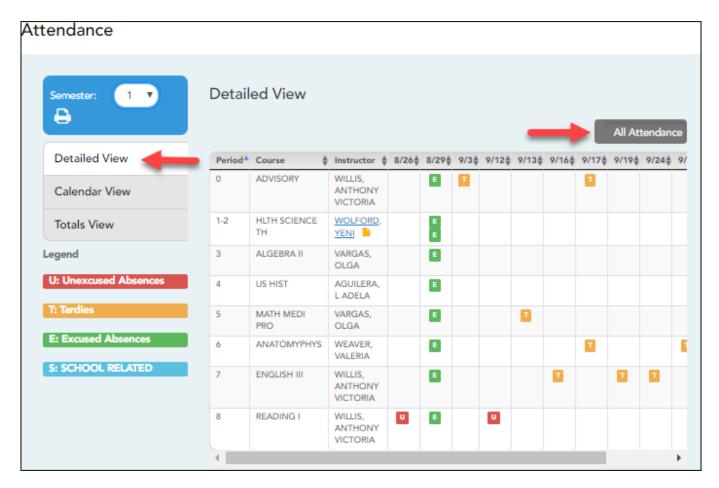

#### **Detailed View**

Detailed View (All Attendance) is the default view.

Your schedule is displayed. The date appears in the column heading *only* if you were marked absent or tardy for any period during that day.

If you were present and on time for the entire day, nothing appears for the date.

If you were *not* present for the entire class, a code appears for the period and date. A description of each code is displayed in the **Legend**.

#### All Attendance/Only Absences View

The **All Attendance** view is selected by default, which displays the four main absence types:

- Unexcused Absence (U)
- Tardy (T)
- Excused Absence (E)
- School Related (S)