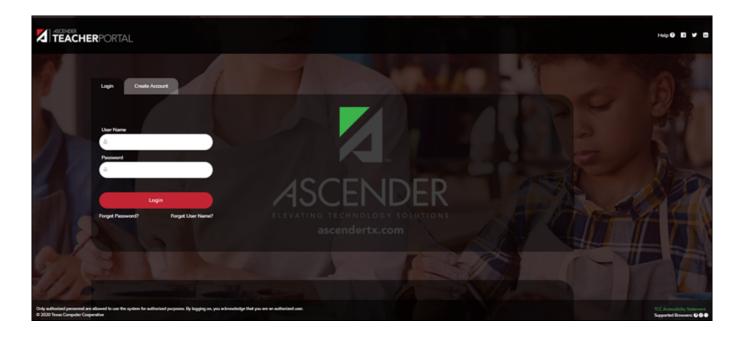

#### **Welcome to TeacherPortal!**

To access TeacherPortal, you must log on. If you are a new user and do not have a user name, you must create a user name.

Returning teachers must re-register each year before logging on, as all TeacherPortal non-administrative user accounts are deleted at the end of each school year. Administrative user accounts are retained.

#### Log in:

| <b>User Name</b> Type your user name. Your user name is not case-sensitive. |                                                                                |  |  |  |
|-----------------------------------------------------------------------------|--------------------------------------------------------------------------------|--|--|--|
| Password                                                                    | Type your password. The typed text is hidden. Your password is case sensitive. |  |  |  |

|     | OI: 1  |     |       |
|-----|--------|-----|-------|
| 1 1 | Click  | I O | aın   |
| _   | CITCIN |     | 9111. |

The Announcements page is displayed.

For security purposes, your password will expire periodically. If your password is expired, you are redirected to the Password Expired page before the Announcements page is displayed. Follow the instructions provided in the online Help for the Password Expired page.