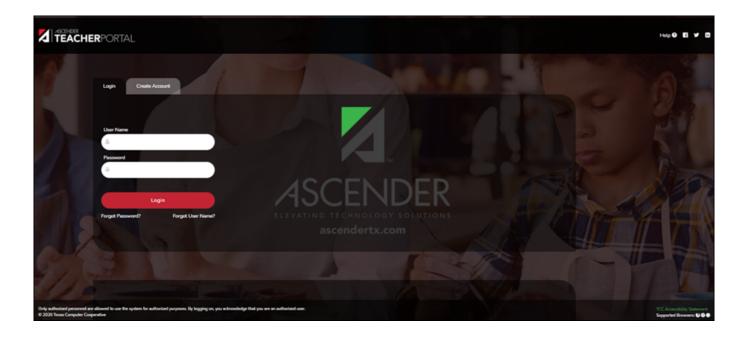

#### **Welcome to TeacherPortal!**

To access TeacherPortal, you must log on. If you are a new user and do not have a user name, you must create a user name.

Returning teachers must re-register each year before logging on, as all TeacherPortal non-administrative user accounts are deleted at the end of each school year. Administrative user accounts are retained.

#### Log in:

| <b>User Name</b> Type your user name. Your user name is not case-sensitive. |                                                                                |  |  |
|-----------------------------------------------------------------------------|--------------------------------------------------------------------------------|--|--|
| Password                                                                    | Type your password. The typed text is hidden. Your password is case sensitive. |  |  |

|              | OI: 1 |    |       |
|--------------|-------|----|-------|
| 1 1          | Click | -1 | าเก   |
| $\mathbf{-}$ | CIICK | LU | 9111. |

The Announcements page is displayed.

For security purposes, your password will expire periodically. If your password is expired, you are redirected to the Password Expired page before the Announcements page is displayed. Follow the instructions provided in the online Help for the Password Expired page.