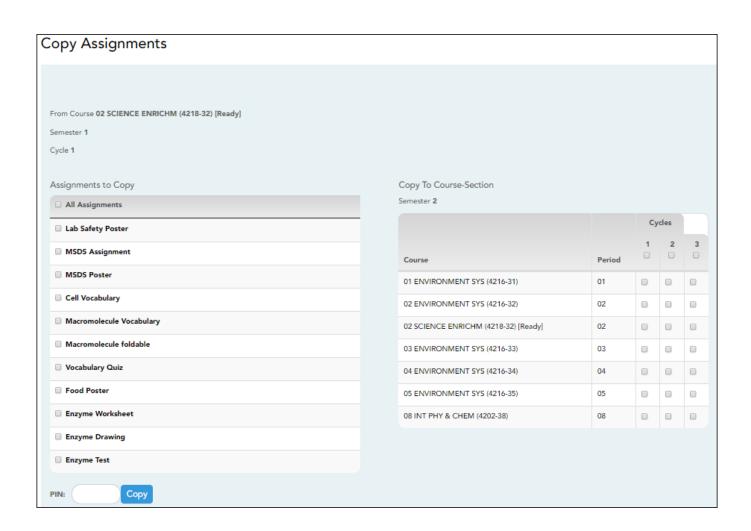

| From Course            | The course-section, semester, and cycle selected on previous page are displayed. This is the course-section you are copying categories <i>from</i> .                                                           |
|------------------------|----------------------------------------------------------------------------------------------------------------------------------------------------------------------------------------------------------------|
| Assignments to Copy    | All assignments for the selected course-section are listed. Select specific assignments, or select <b>All Assignments</b> to select all.                                                                       |
| Copy To Course-Section | All course-sections for all cycles are listed. Closed cycles are disabled.  Select specific course-sections to copy assignments to, or select the cycle check box to select all course-sections for the cycle. |

**PIN** Type your four-digit personal identification number (PIN).

☐ Click **Copy**.

The list of assignments and the courses to which the assignments were copied is displayed.

☐ Click **Return to Assignments** to return to the Manage Assignments page.