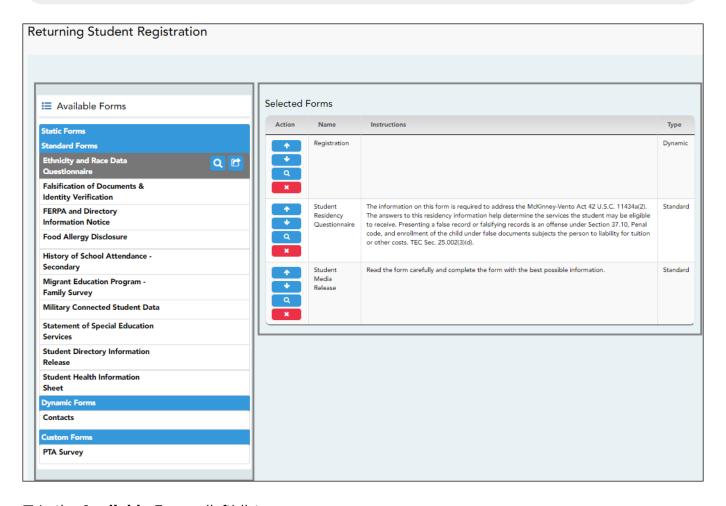

# ASCENDER ParentPortal Admin > Form Group Management > Returning Student Registration

This page allows district-level users to create a set of forms for annual registration of returning students.

**NOTE:** Returning Student Registration refers to forms required annually for returning students, which is not the same as New Student Enrollment.

### **Download Standard Forms:**

☐ In the **Available Forms** (left) list:

- Hover over the form and click to preview the form. The form opens in a separate browser

2023/08/07 09:09

#### window.

- Hover over the form and click to add the form to the Online Registration group.

☐ The form is added to the **Selected Forms** (right) list:

**IMPORTANT:** Once a form is added to the group, it is live. There is no Save button.

| In |     | The instructions are displayed, as entered in <b>Form Instructions</b> on Form Management > Form Creator. |
|----|-----|-----------------------------------------------------------------------------------------------------------|
| Ty | ype | The form type is displayed.                                                                               |

- ☐ You can modify the order in which the forms are displayed in ParentPortal:
  - Click to move the form up the list.
  - Click to move the form down the list.
- ☐ Under **Selected Forms**:
  - Click to preview the form. The form opens in a separate browser window.
  - Click to delete the form from the group.

You are prompted to confirm that you want to delete the form. Click **OK**. The form is removed from the list on the right and moved back to the Available Forms list on the left.

2023/08/07 09:09