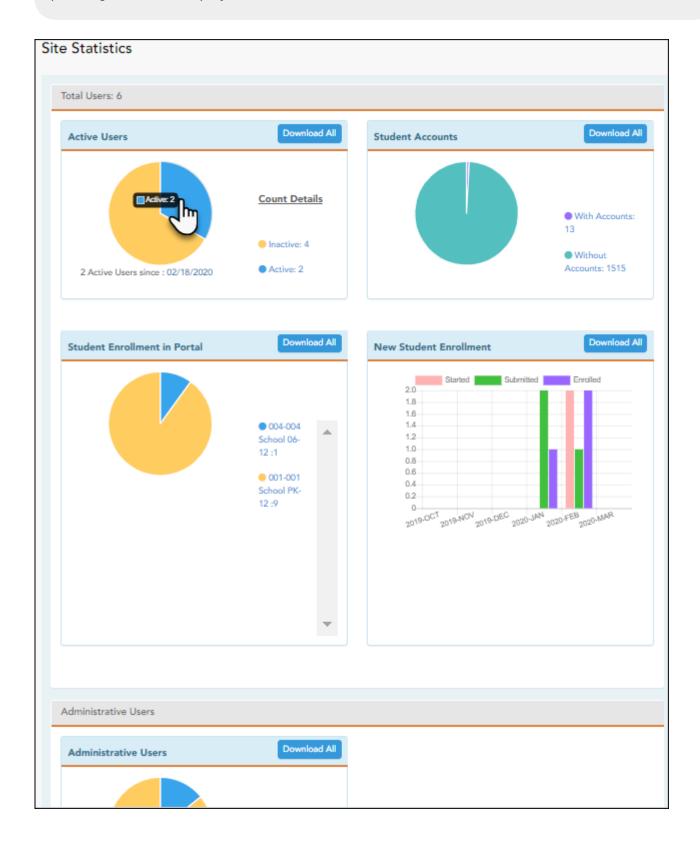

• Click each graph to view additional details.

2023/08/05 17:27

• Click on sections of a graph or the adjacent legend to download a csv file containing details for a particular section.

The following information is displayed:

| Total Users                  | Provides a count of all ParentPortal users in the district.                                                                                                                                                                                                                    |
|------------------------------|--------------------------------------------------------------------------------------------------------------------------------------------------------------------------------------------------------------------------------------------------------------------------------|
| Active Users                 | Provides data about the number of users who have logged on since a particular date.                                                                                                                                                                                            |
| Student Accounts             | Provides data about students associated with a ParentPortal account (includes student accounts).                                                                                                                                                                               |
| Student Enrollment in Portal | Provides data about returning students who have registered online using ParentPortal (whether they have started and/or completed the process).                                                                                                                                 |
| New Student<br>Enrollment    | Provides data about students who have enrolled online using ParentPortal (whether they have started and/or completed the process).  NOTE: In the Status column on the downloaded spreadsheet:  Code 1 = Started (pink)  Code 2 = Submitted (green)  Code 3 = Enrolled (purple) |