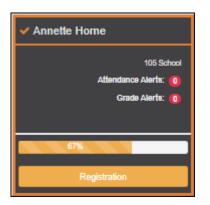

#### **Student Information**

A student summary card is displayed for each student added to your account which displays the number of unread alerts for your student (according to your alert settings).

During the Online Registration period, additional information and tools are available on each student summary card.

#### During the annual online registration window:

You can easily see your student's progress in the registration process and access the page where you can complete the forms.

If your student's registration is in progress, a pop-up window opens from this page.

**NOTE:** On the Summary page, the **Registration** button will be red, yellow, or green depending on how far along you are in the process.

• The information is green if all forms are completed (i.e., 100%).

• The information is yellow if most of the forms are completed (i.e., 50%-99%).

• The information is red if fewer than half of the forms are completed (i.e., 0%-49%).

• The card is highlighted and has a check mark for the selected student.

□ To begin or resume the registration process, click **Resume Registration** on the pop-up window, or click the **Registration** button on the student's card.

The Registration page opens.