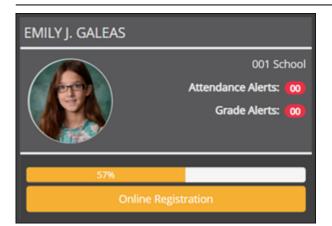

#### **Student Information**

A student summary card is displayed for each student added to your account which displays the number of unread alerts for your student (according to your alert settings).

During the Online Registration period, additional information and tools are available on each student summary card.

#### During the annual online registration window:

You can easily see your student's progress in the registration process and access the page where you can complete the forms.

If your student's registration is in progress, a pop-up window opens from this page.

**NOTE:** On the Summary page, the **Registration** button will be red, yellow, or green depending on how far along you are in the process.

• The information is green if all forms are completed (i.e., 100%).

• The information is yellow if most of the forms are completed (i.e., 50%-99%).

• The information is red if fewer than half of the forms are completed (i.e., 0%-49%).

• The card is highlighted and has a check mark for the selected student.

□ To begin or resume the registration process, click **Resume Registration** on the pop-up window, or click the **Registration** button on the student's card.

The Registration page opens.