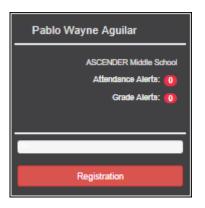

#### **Student Information**

A student summary card is displayed for each student added to your account which displays the number of unread alerts for your student (according to your alert settings).

During the Online Registration period, additional information and tools are available on each student summary card.

#### During the annual online registration window:

You can easily see your student's progress in the registration process and access the page where you can complete the forms.

If your student's registration is in progress, a pop-up window opens from this page.

**NOTE:** On the Summary page, the **Registration** button will be red, yellow, or green depending on how far along you are in the process.

• The information is green if all forms are completed (i.e., 100%).

• The information is yellow if most of the forms are completed (i.e., 50%-99%).

• The information is red if fewer than half of the forms are completed (i.e., 0%-49%).

• The card is highlighted and has a check mark for the selected student.

□ To begin or resume the registration process, click **Resume Registration** on the pop-up window, or click the **Registration** button on the student's card.

The Registration page opens.