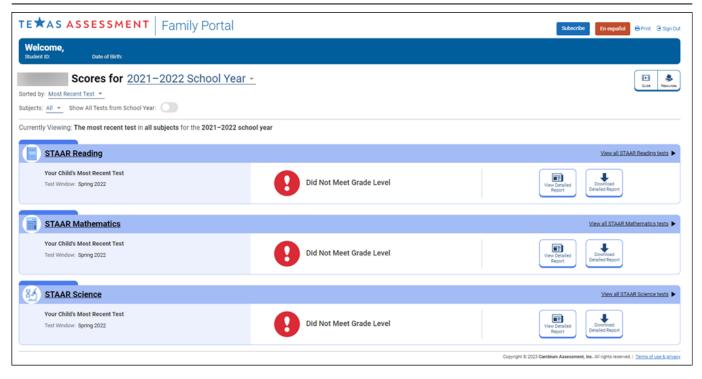

If your student's Texas Assessments are available, a button is displayed.

| Published Grades                                     |
|------------------------------------------------------|
| Texas Assessment Report Card Interim Progress Report |
| ⊘ Class Schedule                                     |

□ Click the **Texas Assessment** button to be directed to the Family Portal login page to login and view the student's available assessments, or click here to view information for ASCENDER ParentPortal Single Sign-on.