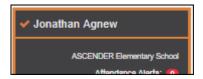

#### **Student Information**

A student summary card is displayed for each student added to your account which displays the number of unread alerts for your student (according to your alert settings).

During the Online Registration period, additional information and tools are available on each student summary card.

**NOTE:** On the Summary page, the **Registration** button will be red, yellow, or green depending on how far along you are in the process.

• The information is green if all forms are completed (i.e., 100%).

• The information is yellow if most of the forms are completed (i.e., 50%-99%).

• The information is red if fewer than half of the forms are completed (i.e., 0%-49%).

• The card is highlighted and has a check mark for the selected student.