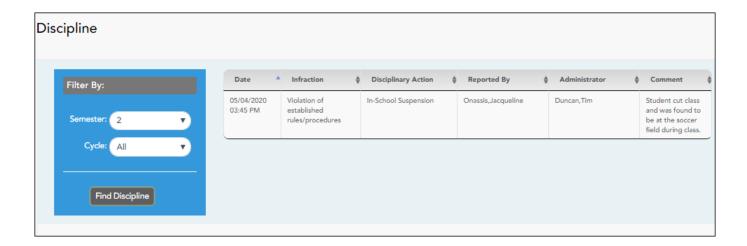

### ASCENDER Parent Portal > Discipline

The Discipline page displays your student's discipline records for the semester. You can also view records for a particular date.

#### This is not available at all districts.

If court-ordered restriction exists for a particular discipline incident, that data is restricted.

By default, all of the student's discipline records for the semester are displayed.

| Filter by To view dis | cipline records for a particular date, type the date                                                       |
|-----------------------|------------------------------------------------------------------------------------------------------------|
| Date                  | The date and time of the discipline incident are displayed.                                                |
| Infraction            | The specific violation is displayed.                                                                       |
|                       | A description of the action taken by campus officials in response to the discipline incident is displayed. |
| Reported by           | The name of the staff member who reported the incident is displayed.                                       |
| Administrator         | The name of the campus administrator who is handling the incident and taking action is displayed.          |

Additional comments about the discipline incident may be displayed in italic font below the fields, if entered by campus administrators.

2023/08/05 22:41