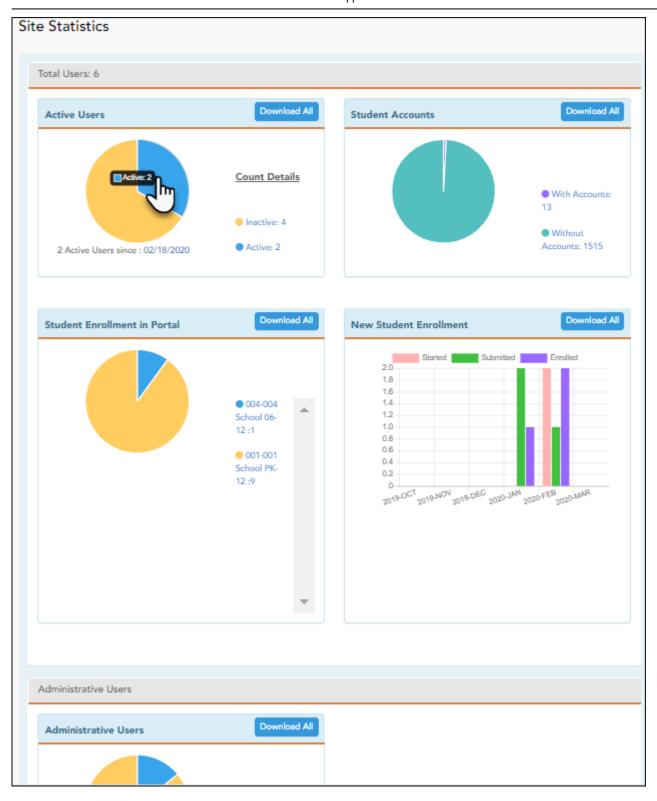

This page provides information about form usage across the district or campus, or for a specific parent/guardian, is displayed. Archived forms are not included in these counts.

- Click each graph to view additional details.
- Click on sections of a graph or the adjacent legend to download a csv file containing details for a particular section.

The following information is displayed:

| Total Users                     | Provides a count of all ParentPortal users in the district.                                                                                                                                                                                                                    |
|---------------------------------|--------------------------------------------------------------------------------------------------------------------------------------------------------------------------------------------------------------------------------------------------------------------------------|
| Active Users                    | Provides data about the number of users who have logged on since a particular date.                                                                                                                                                                                            |
| Student Accounts                | Provides data about students associated with a ParentPortal account (includes student accounts).                                                                                                                                                                               |
| Student Enrollment in<br>Portal | Provides data about returning students who have registered online using ParentPortal (whether they have started and/or completed the process).                                                                                                                                 |
| New Student<br>Enrollment       | Provides data about students who have enrolled online using ParentPortal (whether they have started and/or completed the process).  NOTE: In the Status column on the downloaded spreadsheet:  Code 1 = Started (pink)  Code 2 = Submitted (green)  Code 3 = Enrolled (purple) |

### **Administrative Users**

Administrative Users Provides counts of district-wide and campus-wide administrative users.