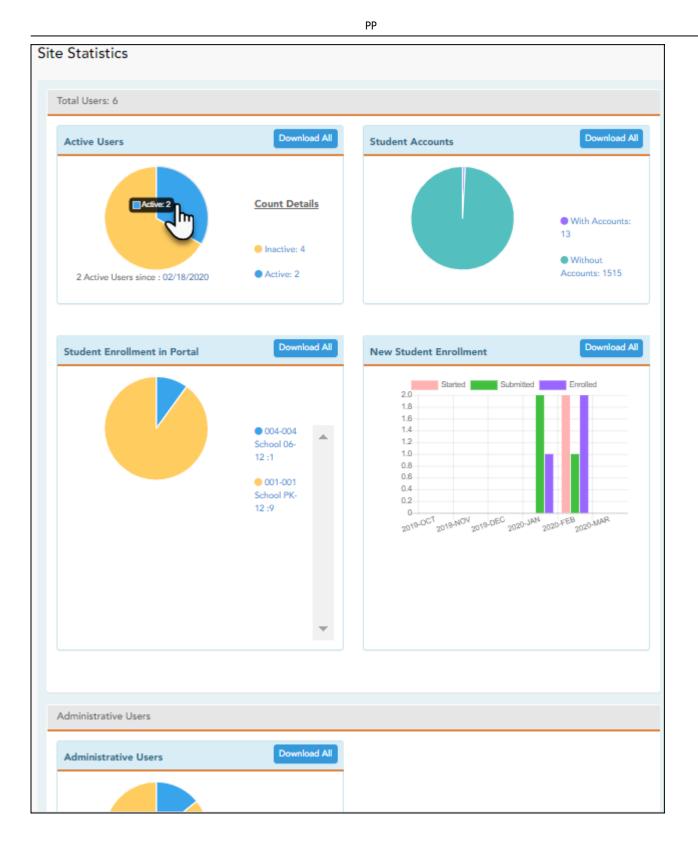

PP

This page provides information about form usage across the district or campus, or for a specific parent/guardian, is displayed. Archived forms are not included in these counts.

- Click each graph to view additional details.
- Click on sections of a graph or the adjacent legend to download a csv file containing details for a particular section.

The following information is displayed:

| Total Users                     | Provides a count of all ParentPortal users in the district.                                                                                                                                                                                                                                      |
|---------------------------------|--------------------------------------------------------------------------------------------------------------------------------------------------------------------------------------------------------------------------------------------------------------------------------------------------|
| Active Users                    | Provides data about the number of users who have logged on since a particular date.                                                                                                                                                                                                              |
| Student Accounts                | Provides data about students associated with a ParentPortal account (includes student accounts).                                                                                                                                                                                                 |
| Student Enrollment in<br>Portal | Provides data about returning students who have registered online using<br>ParentPortal (whether they have started and/or completed the process).                                                                                                                                                |
| New Student<br>Enrollment       | Provides data about students who have enrolled online using ParentPortal<br>(whether they have started and/or completed the process).<br><b>NOTE:</b> In the Status column on the downloaded spreadsheet:<br>Code 1 = Started (pink)<br>Code 2 = Submitted (green)<br>Code 3 = Enrolled (purple) |

#### Administrative Users

Administrative Users Provides counts of district-wide and campus-wide administrative users.

PP