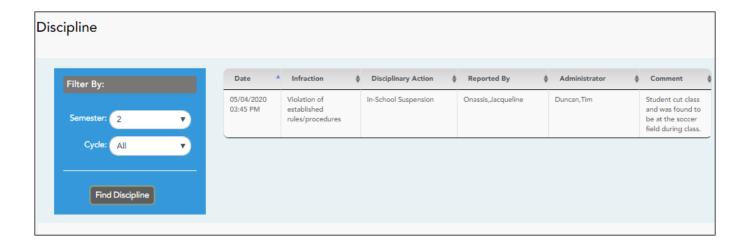

By default, all of the student's discipline records for the semester are displayed.

| Filter by To view |    | discipline records for a particular date, type the date                                                    |
|-------------------|----|------------------------------------------------------------------------------------------------------------|
| Date              |    | The date and time of the discipline incident are displayed.                                                |
| Infraction        |    | The specific violation is displayed.                                                                       |
| Disciplinary      |    | A description of the action taken by campus officials in response to the discipline incident is displayed. |
| Reported by       |    | The name of the staff member who reported the incident is displayed.                                       |
| Administrat       | or | The name of the campus administrator who is handling the incident and taking action is displayed.          |

Additional comments about the discipline incident may be displayed in italic font below the fields, if entered by campus administrators.