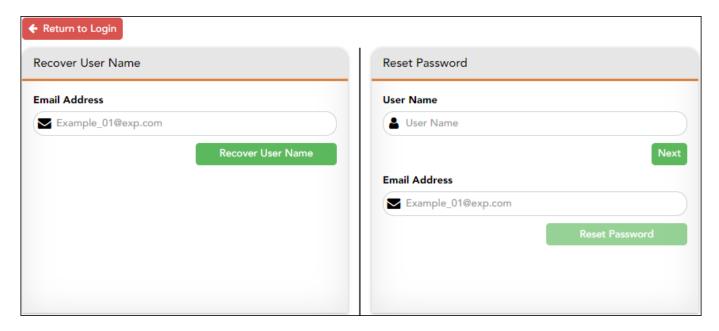

## Parent - Retrieve User Name/Reset Password

This page allows you to recover your user name or reset your password.

**E-mail** Type your current email address.

Click **Submit**. A message is sent to your email address that contains a new password.

## Look up user name:

This option is not available if email is not available for the application.

**E-mail** Type your current email address.

Click **Submit**. A message is sent to your email address that contains your user name and a new password.