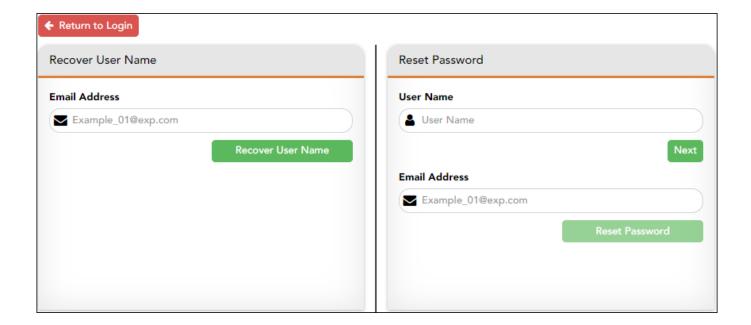

# Parent - Retrieve User Name/Reset Password

This page allows you to recover your user name or reset your password.

### **Retrieve User Name**

| E-mail | Type your current email address. |
|--------|----------------------------------|
|--------|----------------------------------|

Click **Retrieve User Name**. A message is sent to your email address that contains your User Name.

### **Reset Password**

You have two options for resetting your password: By User Name and By Email Address.

#### By User Name:

| User Name | Type your User Name. |
|-----------|----------------------|

| $\sim$ | <br> | <b>Jex</b>                     |   |
|--------|------|--------------------------------|---|
|        | _    | $\mathbf{u} \wedge \mathbf{v}$ | • |
|        |      |                                |   |

### By Email Address: