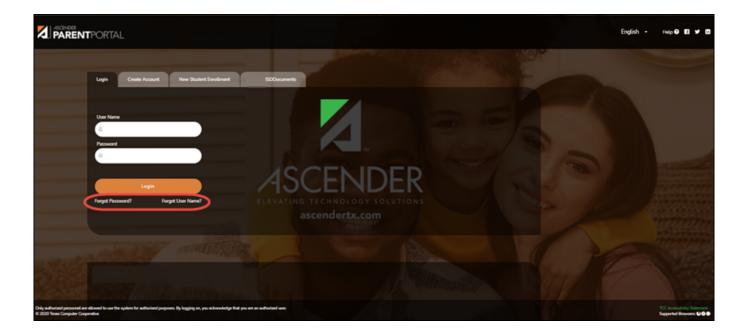

### II. Retrieve your user name, or update your password.

If you have forgotten your password, you can reset it. You can also change your password at any time.

From the Login page, click the link below the login fields to go to the Reset Password page.

MOBILE DEVICE USERS: On a mobile device, tap Login to access this link.