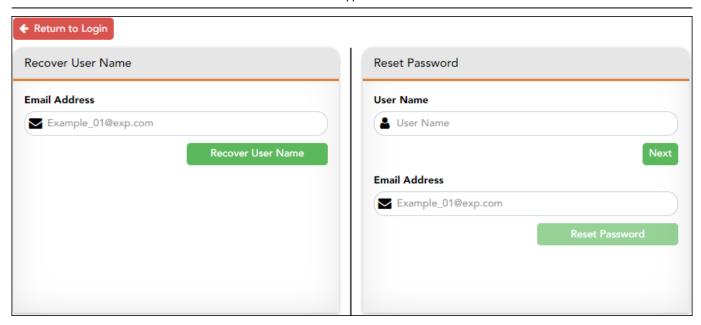

## **Reset Password**

You have two options for resetting your password: By User Name and By Email Address.

### By User Name:

| User Name | Type your User Name. |
|-----------|----------------------|
|-----------|----------------------|

☐ Click **Next**.

You are prompted to enter the answer to one of your hint questions.

The My Account page opens.

| By Ema | ail Ad | ldress: |
|--------|--------|---------|
|--------|--------|---------|

| Email Address                                       | Type your email address.                                             |
|-----------------------------------------------------|----------------------------------------------------------------------|
| ☐ Click <b>Reset Password</b> .                     |                                                                      |
| A message is displayed indic email address entered. | ating that instructions for resetting your password were sent to the |
| ☐ Click <b>Close</b> to close the mess              | age.                                                                 |
| Return to ParentPortal, and b                       | og on using your user name and nassword                              |