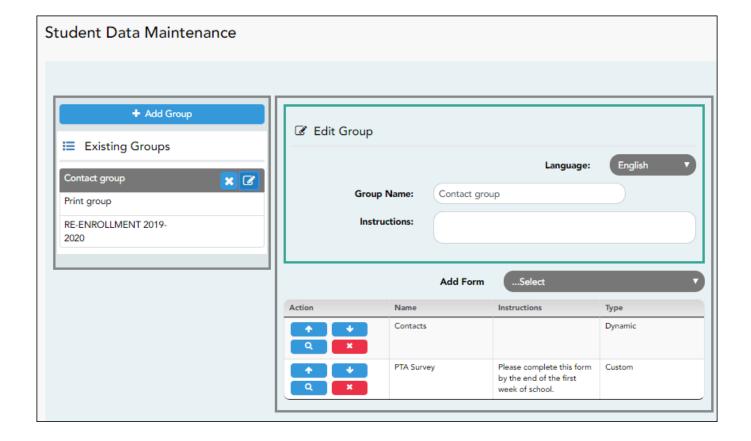

### Edit a new or existing group:

☐ In the **Existing Groups** (left) list:

The group details open in the **Edit Group** section (right) where you can add or edit group details:

| Language          | Select the language of the forms in the group. <b>NOTE:</b> If you select Spanish, but you did not type Spanish instructions under <b>Instructions</b> , English instructions will be displayed even if the parent is viewing ParentPortal in Spanish.                                                                                                  |
|-------------------|---------------------------------------------------------------------------------------------------------------------------------------------------------------------------------------------------------------------------------------------------------------------------------------------------------------------------------------------------------|
| <b>Group Name</b> | The current group name is displayed and can be edited.                                                                                                                                                                                                                                                                                                  |
|                   | The current instructions for the form group are displayed and can be edited. <b>NOTE:</b> If you are creating a group for Spanish forms, the instructions should be typed in Spanish. If you do not type Spanish instructions under <b>Instructions</b> , English instructions will be displayed even if the parent is viewing ParentPortal in Spanish. |
| Add Form          | Select each form you want to add to the group. Be sure to select forms that correspond to the selected <b>Language</b> .                                                                                                                                                                                                                                |

As forms are added, they are listed below the **Edit Group** section in the order they were added.

| ☐ You can modify | v the order in | which the forms | are displayed in | ParentPortal: |
|------------------|----------------|-----------------|------------------|---------------|

- Click to move the form up the list.
- Click to move the form down the list.

☐ Under **Edit Group** (right):

- Click to preview the form. The form opens in a separate browser window.

- Click to delete the form from the group.