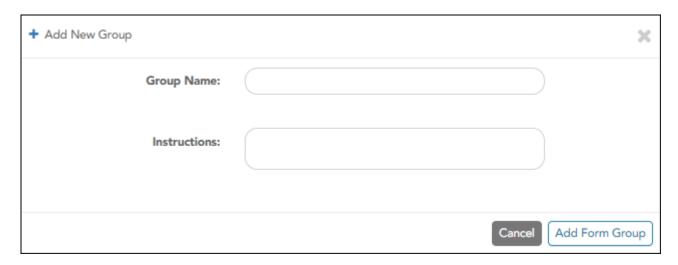

#### ☐ Click + Add Group.

A pop-up window opens.

**Group Name** Type a name for the group.

| Instructions | Add or update any instructions for the form group, such as clarification about which   |
|--------------|----------------------------------------------------------------------------------------|
|              | forms are included in the group.                                                       |
|              | <b>NOTE:</b> If you are creating a group for Spanish forms, the instructions should be |
|              | typed in Spanish. If you do not type Spanish instructions under <b>Instructions</b> ,  |
|              | English instructions will be displayed even if the parent is viewing ParentPortal in   |
|              | Spanish.                                                                               |

☐ Click **Add Form Group**.

The group is added to the **Existing Groups** (left) list.