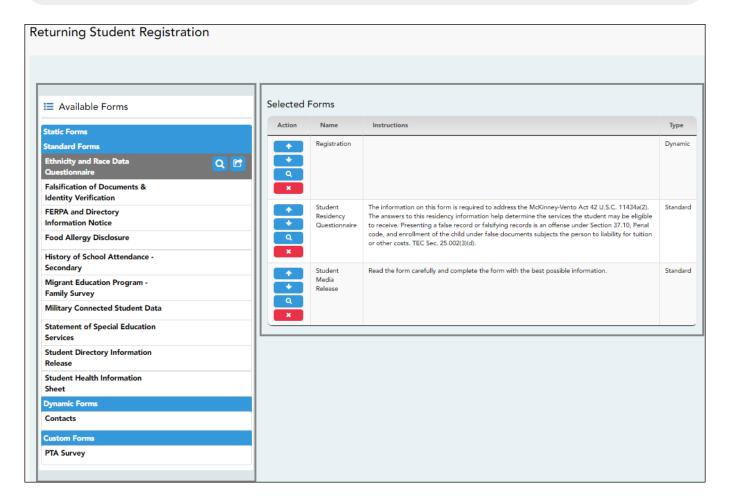

### ☐ In the **Available Forms** (left) list:

- Hover over the form and click to preview the form. The form opens in a separate browser window.
- Hover over the form and click to add the form to the Online Registration group.

|  | The form | is | added | to | the | <b>Selected</b> | <b>Forms</b> | (right) | list: |
|--|----------|----|-------|----|-----|-----------------|--------------|---------|-------|
|--|----------|----|-------|----|-----|-----------------|--------------|---------|-------|

**IMPORTANT:** Once a form is added to the group, it is live. There is no Save button.

| Instructions | The instructions are displayed, as entered in <b>Form Instructions</b> on Form Management > Form Creator. |
|--------------|-----------------------------------------------------------------------------------------------------------|
| Туре         | The form type is displayed.                                                                               |

- ☐ You can modify the order in which the forms are displayed in ParentPortal:
  - Click to move the form up the list.
  - Click to move the form down the list.

### ☐ Under **Selected Forms**:

- Click to preview the form. The form opens in a separate browser window.
- Click to delete the form from the group.

You are prompted to confirm that you want to delete the form. Click **OK**. The form is removed from the list on the right and moved back to the **Available Forms** list on the left.