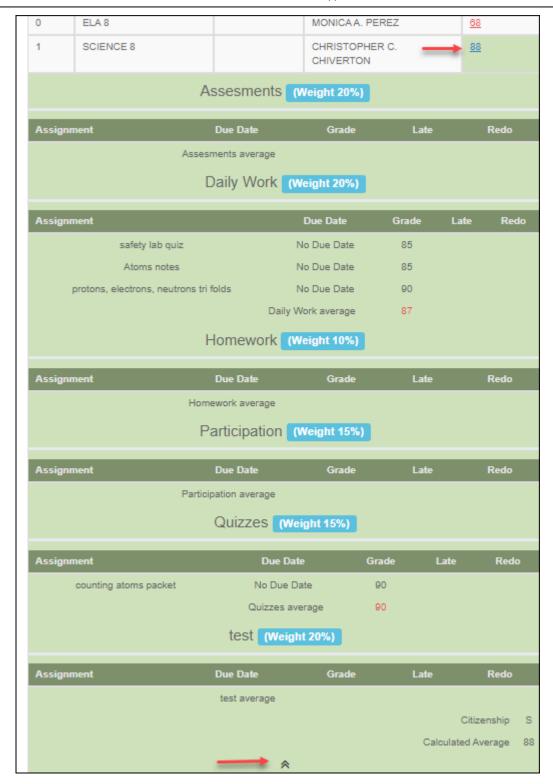

 $\square$  Click the cycle grade to view the assignment grade details for that course-cycle.

The section expands to display all assignments, due dates, and assignment grades, as well as the weight and average for each assignment category in that course.

The Citizenship grade, Calculated Average, and Posted Average are also displayed.

 $\square$  Click the close icon  $\triangle$  to collapse the expanded view for for a particular course-cycle.

**Show All** Click to show assignment grade details for the cycle for all courses. **Hide All** Click to hide the expanded assignment grade details for all courses.