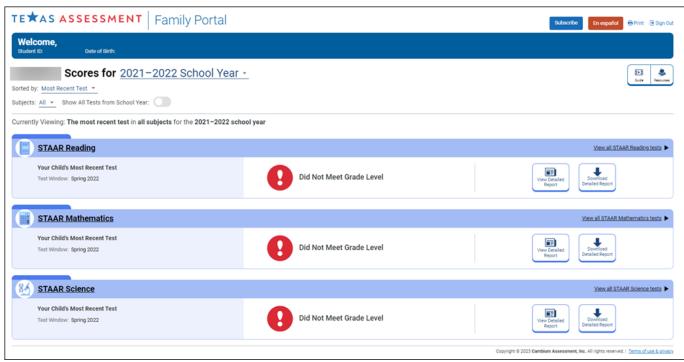

Only the most current report card or IPR is provided.

If your student's Texas Assessments are available, a button is displayed.

☐ Click the **Texas Assessment** button to be directed to the Family Portal login page to login and view the student's available assessments, or click here to view information for ASCENDER ParentPortal Single Sign-on.