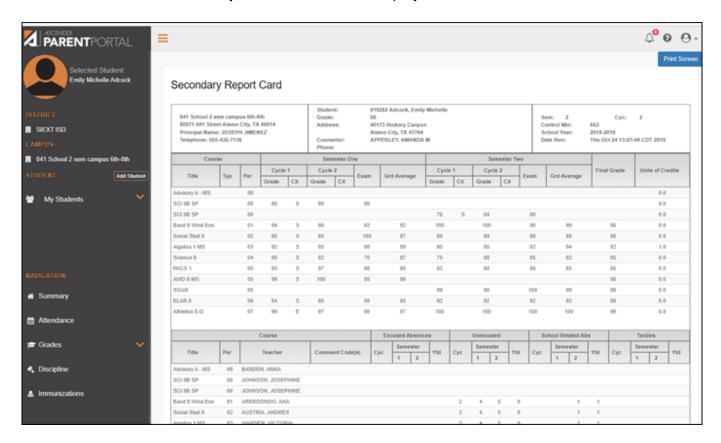

☐ Click the **Interim Progress Report** button to view the student's IPR.

2024/01/30 00:41

The report is displayed. Click **Print Screen** to print the screen as it appears on the page. **NOTE:** Print screen dimension can be no greater than 992 pixels.