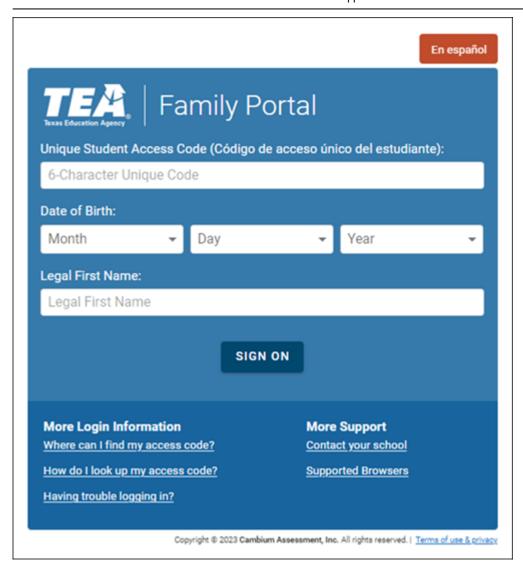

Only the most current report card or IPR is provided.

If your student's Texas Assessments are available, a button is displayed.

☐ Click the **Texas Assessment** button to be directed to the Family Portal login page to login and view the student's available assessments, or click here to view information for ASCENDER ParentPortal Single Sign-on.