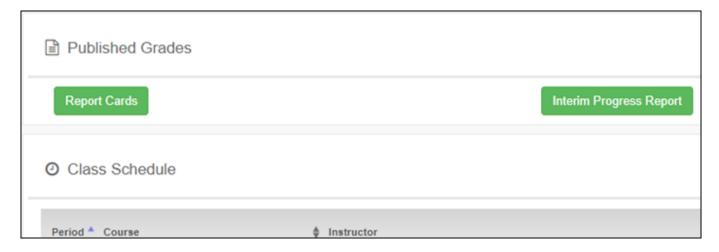

## **Table of Contents**

2024/01/30 00:41 III

2024/01/30 00:41 IV

If your student's report card or interim progress report (IPR) is available, a button is displayed.

☐ Click the **Report Cards** button to view the student's report card. If a skills-based report card is available, the **Skills Based Report Cards** button is displayed.

☐ Click the **Interim Progress Report** button to view the student's IPR.

2024/01/30 00:41

The report is displayed. Click **Print Screen** to print the screen as it appears on the page. **NOTE:** Print screen dimension can be no greater than 992 pixels.