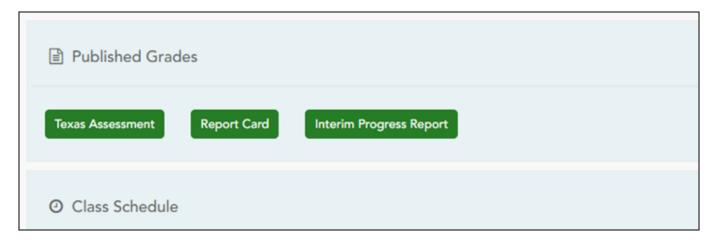

## **Table of Contents**

2024/01/30 00:41 III

2024/01/30 00:41 IV

If your student's report card or interim progress report (IPR) is available, a button is displayed.

☐ Click the **Report Cards** button to view the student's report card. If a skills-based report card is available, the **Skills Based Report Cards** button is displayed.

☐ Click the **Interim Progress Report** button to view the student's IPR.

2024/01/30 00:41

The report is displayed. Click **Print Screen** to print the screen as it appears on the page. **NOTE:** Print screen dimension can be no greater than 992 pixels.

Only the most current report card or IPR is provided.

If your student's Texas Assessments are available, a button is displayed.

☐ Click the **Texas Assessment** button to be directed to the Family Portal login page to login and view the student's available assessments, or click here to view information for ASCENDER ParentPortal Single Sign-on.