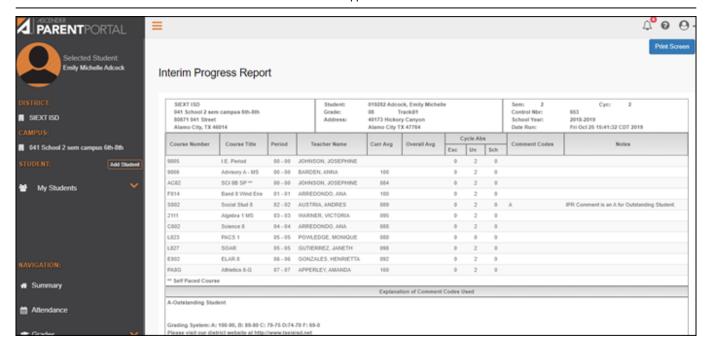

☐ Click the **Interim Progress Report** button to view the student's IPR.

2024/01/30 00:41

The report is displayed. Click **Print Screen** to print the screen as it appears on the page. **NOTE:** Print screen dimension can be no greater than 992 pixels.