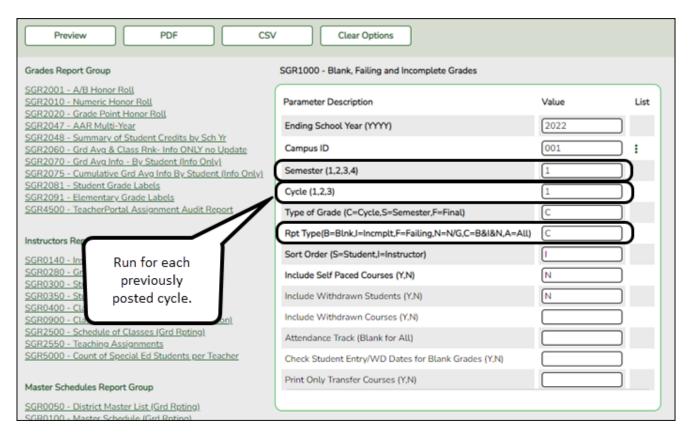

## A. Run the SGR1000 - Blank, Failing and Incomplete Grades report

Grade Reporting > Reports > Grade Reporting Reports > Report Cards > SGR1000 - Blank, Failing and Incomplete Grades

This report provides a list of students with blank, failing, or incomplete grades, and No Grade. Self-paced courses can be included. The report should be run for each previous cycle to check student grade fields in ASCENDER Grade Reporting for blanks, incompletes (I), and No Grade (N/G). Posted blank or incomplete cycle grades MUST be updated prior to posting semester grades from the TeacherPortal in order to post accurate working semester averages.

|                | Stateme                                                                                                                                                                                                                                                                                                                  |
|----------------|--------------------------------------------------------------------------------------------------------------------------------------------------------------------------------------------------------------------------------------------------------------------------------------------------------------------------|
| ☐ Run this r   | report for each posted cycle.                                                                                                                                                                                                                                                                                            |
| Set <b>Rpt</b> | <b>Typ</b> to C to get only the blank, incomplete, and N/G grades.                                                                                                                                                                                                                                                       |
| incomplete,    | mmended that you distribute the report to the instructors for assistance in updating the blanks, and No Grades, and set a deadline that allows time to enter the grade changes ting grades for the final cycle-semester end date.                                                                                        |
| cycle (        | You can also run SGR0900 - Class Rolls (Student Grade Information) for a prior (by instructor or course) which will help identify students who have cycle grades that to be calculated by the instructor in TeacherPortal. You can print and distribute this as a verification sheet for instructors to update and sign. |
|                | hat the report may also include students who are waiting on cycle grades from a us district.                                                                                                                                                                                                                             |
| in Tea         | or an individual student report of current assignment grades that have been entered cherPortal, use Grade Reporting > Maintenance > Student > Individual Maint > ments and click $\Omega$ the to view a report for the course.                                                                                           |
|                |                                                                                                                                                                                                                                                                                                                          |
|                |                                                                                                                                                                                                                                                                                                                          |
|                |                                                                                                                                                                                                                                                                                                                          |