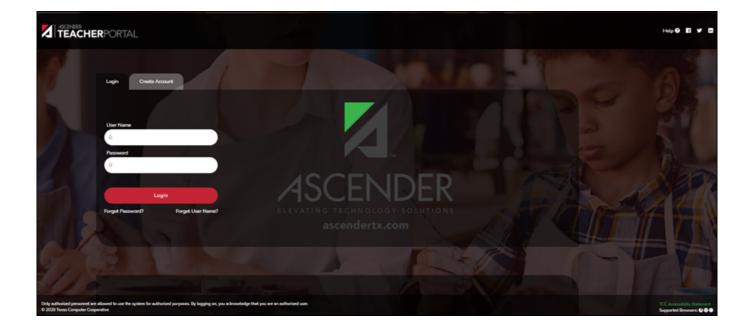

# Login Page

#### Welcome to TeacherPortal!

To access TeacherPortal, you must log on. If you are a new user and do not have a user name, you must create a user name.

Returning teachers must re-register each year before logging on, as all TeacherPortal nonadministrative user accounts are deleted at the end of each school year. Administrative user accounts are retained.

### Log in:

| <b>User Name</b> | Type your user name. Your user name is not case-sensitive.                     |  |
|------------------|--------------------------------------------------------------------------------|--|
| Password         | Type your password. The typed text is hidden. Your password is case sensitive. |  |

#### Click **Login**.

The Announcements page is displayed.

For security purposes, your password will expire periodically. If your password is expired, you are redirected to the Password Expired page before the Announcements page is displayed. Follow the instructions provided in the online Help for the Password Expired page.