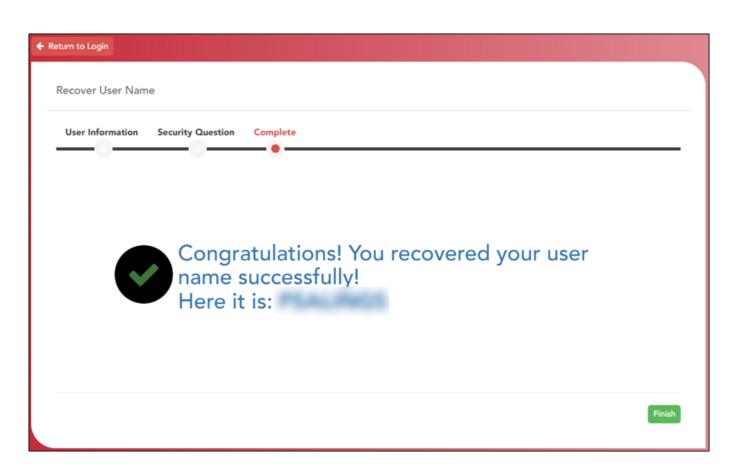

### **Complete**

| Your                                    | user | name | is | disp | la | ved. |
|-----------------------------------------|------|------|----|------|----|------|
| . • • • • • • • • • • • • • • • • • • • |      |      |    | ٠٠   |    | ,    |

☐ Click **Finish**.

The Announcements page opens.