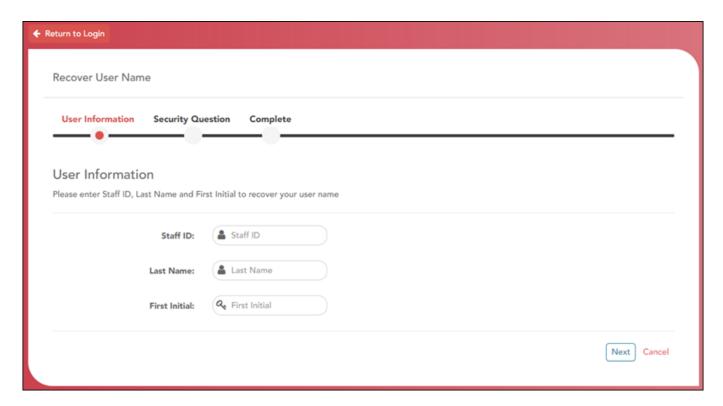

# **Recover Your User Name**

You can use the Recover User Name wizard to recover your TeacherPortal user name.

#### **User Information**

| Staff ID             | Type your Student ID number.               |  |  |  |  |
|----------------------|--------------------------------------------|--|--|--|--|
| <b>Last Name</b>     | Type your last name.                       |  |  |  |  |
| <b>First Initial</b> | Type the first initial of your first name. |  |  |  |  |

#### ☐ Click **Next**.

If you entered the data correctly, the Security Question step opens.