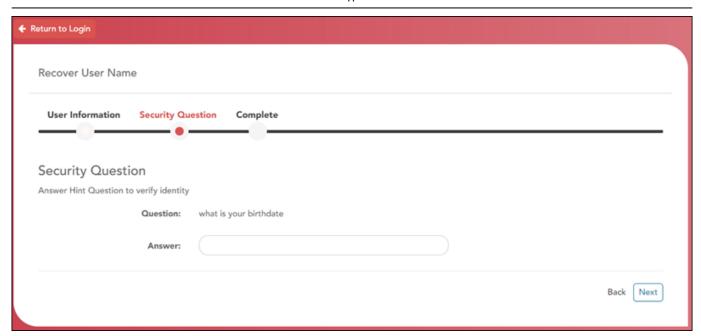

## **Security Question**

☐ Type the answer to your security question in the **Answer** field.

**Note**: Your security answers are case sensitive.

☐ Click **Next**.

If you entered all required data, the Complete page opens.