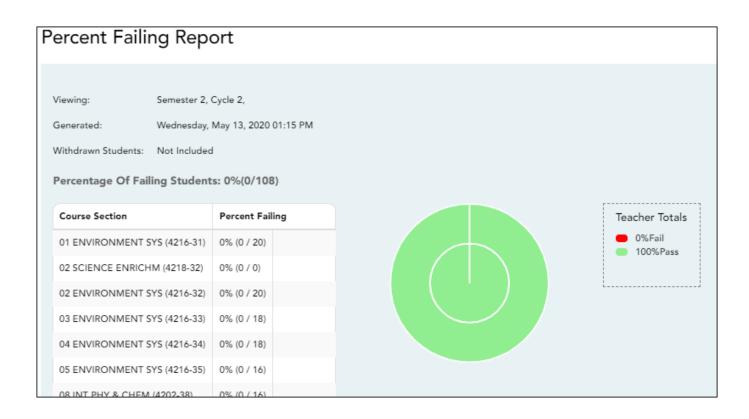

#### Reports > Percent Failing

This report provides the percentage of a teacher's students who have a failing working cycle average for each class, as well as a total for all of the teacher's classes. The data can be displayed in a pie chart or grid format. Non-graded courses are not included.

| Viewing | Include Withd    | rawn                                                                                                                                        | Withdrawn students are no                                                      | ot automatically included. Select the                                  |  |
|---------|------------------|---------------------------------------------------------------------------------------------------------------------------------------------|--------------------------------------------------------------------------------|------------------------------------------------------------------------|--|
| Options | Students         |                                                                                                                                             | field to include withdrawn students in the report.                             |                                                                        |  |
|         | View Chart       |                                                                                                                                             | Select to view the data in a format. If not selected, onl                      | a pie chart as well as the grid<br>y the grid is displayed.            |  |
|         |                  |                                                                                                                                             | The pie chart outer circle displays the data for all of the teacher's classes. |                                                                        |  |
|         |                  | If any of the teacher's students have failing averages, the pie<br>chart inner circle displays a breakdown of failing students by<br>class. |                                                                                |                                                                        |  |
| Admin   | These fields are | on as an administrative user.                                                                                                               |                                                                                |                                                                        |  |
| Options |                  | Select to view data for all teachers across the campus. Otherwise, grades are only displayed for the impersonated teacher's courses.        |                                                                                |                                                                        |  |
|         |                  |                                                                                                                                             | e page break between<br>uctors                                                 | This field is enabled when <b>Across</b><br><b>Campus</b> is selected. |  |
|         |                  |                                                                                                                                             |                                                                                | Select to include a page break<br>between teachers.                    |  |