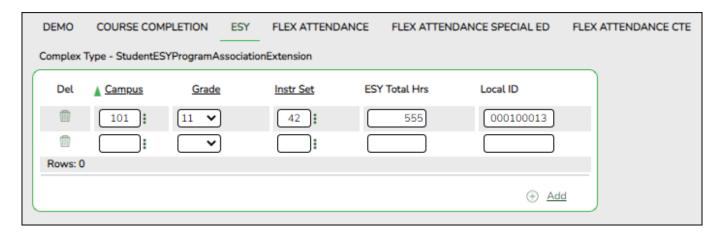

#### State Reporting > Maintenance > Extended > ESY

☐ Update data for the *StudentESYProgramAssociationExtension* complex type as needed.

#### Cross reference for ESY tab:

| State<br>Reporting<br>Field                                                               | Element                                               | ASCENDER Field(s)                                                                             |
|-------------------------------------------------------------------------------------------|-------------------------------------------------------|-----------------------------------------------------------------------------------------------|
| Registration > Maintenance > Student Enrollment > Demo1                                   |                                                       |                                                                                               |
| Grade                                                                                     | GRADE-LEVEL-CODE (E0017) (Code table: C050)           | Grade                                                                                         |
| Special Education > Maintenance > Student Sp Ed Data > Current Year > Demographic Data    |                                                       |                                                                                               |
| Instr Set                                                                                 | INSTRUCTIONAL-SETTING-CODE (E0173) (Code table: C035) | Instruction Setting Code                                                                      |
| Special Education > Maintenance > Student Sp Ed Data > Current Year > Program Information |                                                       |                                                                                               |
| ESY Total Hrs                                                                             | TOTAL-ESY-CONTACT-HOURS-IN-INSTR-SETTING (E1013)      | Extended School<br>Year Services<br>Hours                                                     |
| Registration > Maintenance > Student Enrollment (Directory)                               |                                                       |                                                                                               |
| Local ID                                                                                  | LOCAL-STUDENT-ID (E0923)                              | Campus ID plus<br>student ID (most<br>current campus of<br>enrollment for the<br>school year) |